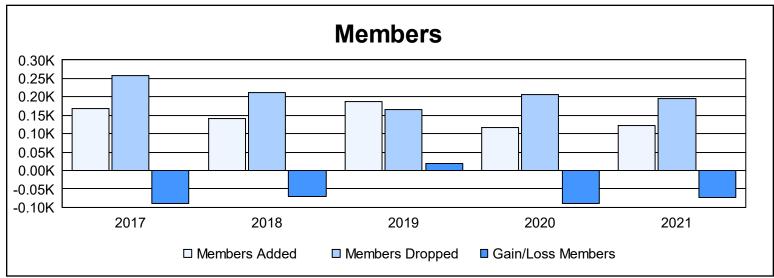

District 335 D As of June 2021 Cumulative

| Year      | New<br>Clubs | Dropped<br>Clubs | Gain/<br>Loss<br>Clubs | New<br>Members | Charter<br>Members | Reinstate<br>Members | Transfer<br>Members | Total<br>Member<br>Added | Total<br>Members<br>Dropped | Gain/<br>Loss<br>Members |
|-----------|--------------|------------------|------------------------|----------------|--------------------|----------------------|---------------------|--------------------------|-----------------------------|--------------------------|
| 2016-2017 | 0            | 3                | -3                     | 143            | 0                  | 4                    | 22                  | 169                      | 259                         | -90                      |
| 2017-2018 | 0            | 1                | -1                     | 139            | 0                  | 0                    | 1                   | 140                      | 211                         | -71                      |
| 2018-2019 | 0            | 0                | 0                      | 183            | 0                  | 1                    | 2                   | 186                      | 166                         | 20                       |
| 2019-2020 | 0            | 2                | -2                     | 101            | 1                  | 6                    | 8                   | 116                      | 205                         | -89                      |
| 2020-2021 | 0            | 0                | 0                      | 120            | 0                  | 3                    | 0                   | 123                      | 196                         | -73                      |
| Average   | 0            | 1                | -1                     | 137            | 0                  | 3                    | 7                   | 147                      | 207                         | -61                      |