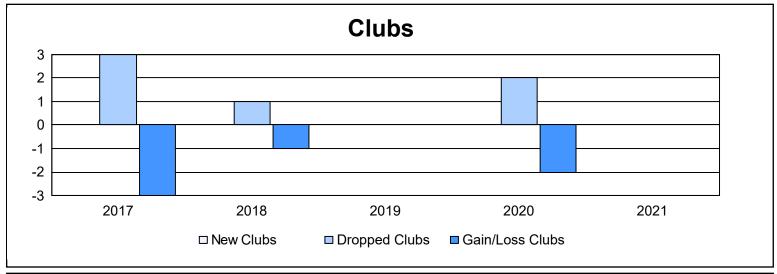

District 335 D As of June 2021 Cumulative

| Year      | New<br>Clubs | Dropped<br>Clubs | Gain/<br>Loss<br>Clubs | New<br>Members | Charter<br>Members | Reinstate<br>Members | Transfer<br>Members | Total<br>Member<br>Added | Total<br>Members<br>Dropped | Gain/<br>Loss<br>Members |
|-----------|--------------|------------------|------------------------|----------------|--------------------|----------------------|---------------------|--------------------------|-----------------------------|--------------------------|
| 2016-2017 | 0            | 3                | -3                     | 143            | 0                  | 4                    | 22                  | 169                      | 259                         | -90                      |
| 2017-2018 | 0            | 1                | -1                     | 139            | 0                  | 0                    | 1                   | 140                      | 211                         | -71                      |
| 2018-2019 | 0            | 0                | 0                      | 183            | 0                  | 1                    | 2                   | 186                      | 166                         | 20                       |
| 2019-2020 | 0            | 2                | -2                     | 101            | 1                  | 6                    | 8                   | 116                      | 205                         | -89                      |
| 2020-2021 | 0            | 0                | 0                      | 120            | 0                  | 3                    | 0                   | 123                      | 196                         | -73                      |
| Average   | 0            | 1                | -1                     | 137            | 0                  | 3                    | 7                   | 147                      | 207                         | -61                      |